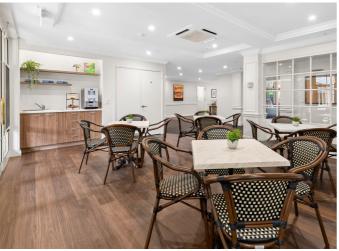

#### **HOME FEATURES**

- 24/7 registered nursing care
- State of the art SleepSense technology
- Vibrant lifestyle program
- Wellbeing room
- · Choice of meals at lunch and dinner
- Nutritious and freshly prepared meals
- Hair and beauty services
- Private dining room
- Smart landscaped gardens
- Allied health services

#### **ROOM INCLUSIONS**

All suites feature spacious robes, ensuite, large smart TV, reverse cycle air conditioning, bed side table, chair, over bed table, latest state-of-the-art call system, curtains & sheers and a locked draw for valuables.